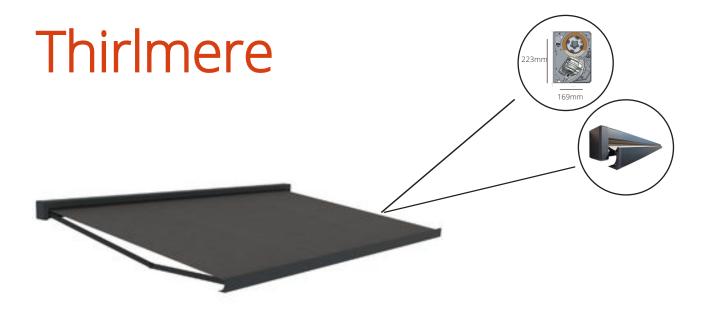

The Thirlmere is the newest awning added to the Lakeland range and is available in 3 different colours. When closed it has an appealing cubic design and is available with an LED light strip in the cassette. If you are looking for a modern and high quality terrace awning, then the Thirlmere is the perfect solution.

### Characteristics

- Clean and modern cubic design
- Fabric fully protected in cassette
- Available with or without LED Lighting Strip
- Available with electrical control system
- Full Cassette
- Motor can be replaced without disassembling the screen